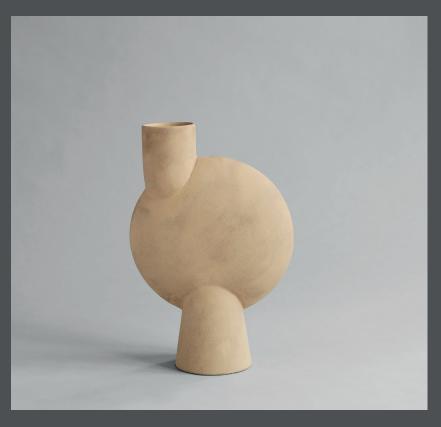

## SPHERE VASE BUBL BIG

The Sphere collection has become synonymous with the visual language and the signature series of 101 Copenhagen.

The series is a family of unique silhouettes and textures gathering in a decorative and sculptural manner. Elegantly sculpted, each vase is finished with an intricate ornate detailing.

Inspired by ancient Chinese vases, a palette of faded earth tones is characteristic of the Sphere collection which was developed in close collaboration with highly skilled ceramists, ensuring the precise contrast between the smooth shapes and sharp edges.

As it is a hand glazed natural product, the colours may vary slightly and while it is not 100% water-proof, a bag for fresh flowers is included.

Designed by Kristian Sofus Hansen & Tommy Hyldahl.

31,5 CM