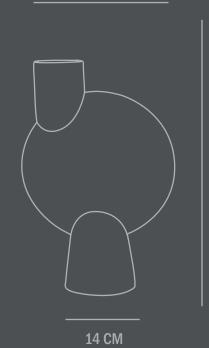

Not waterproof

**Dimensions: L31,5 / W14 / H45 CM** 

Country of origin: CN

Product weight: 3,00 Kg

Packaging:

Dimensions: L36 / W22 / H52 CM Total weight incl. product: 4,00 Kg

Number of parcels: 1
Material: Brown cardboard

As it is a hand glazed natural product, the colours may vary slightly and while it is not 100% water-proof, a bag for fresh flowers is included.

Designed by Kristian Sofus Hansen & Tommy Hyldahl.

31,5 CM

45 CM